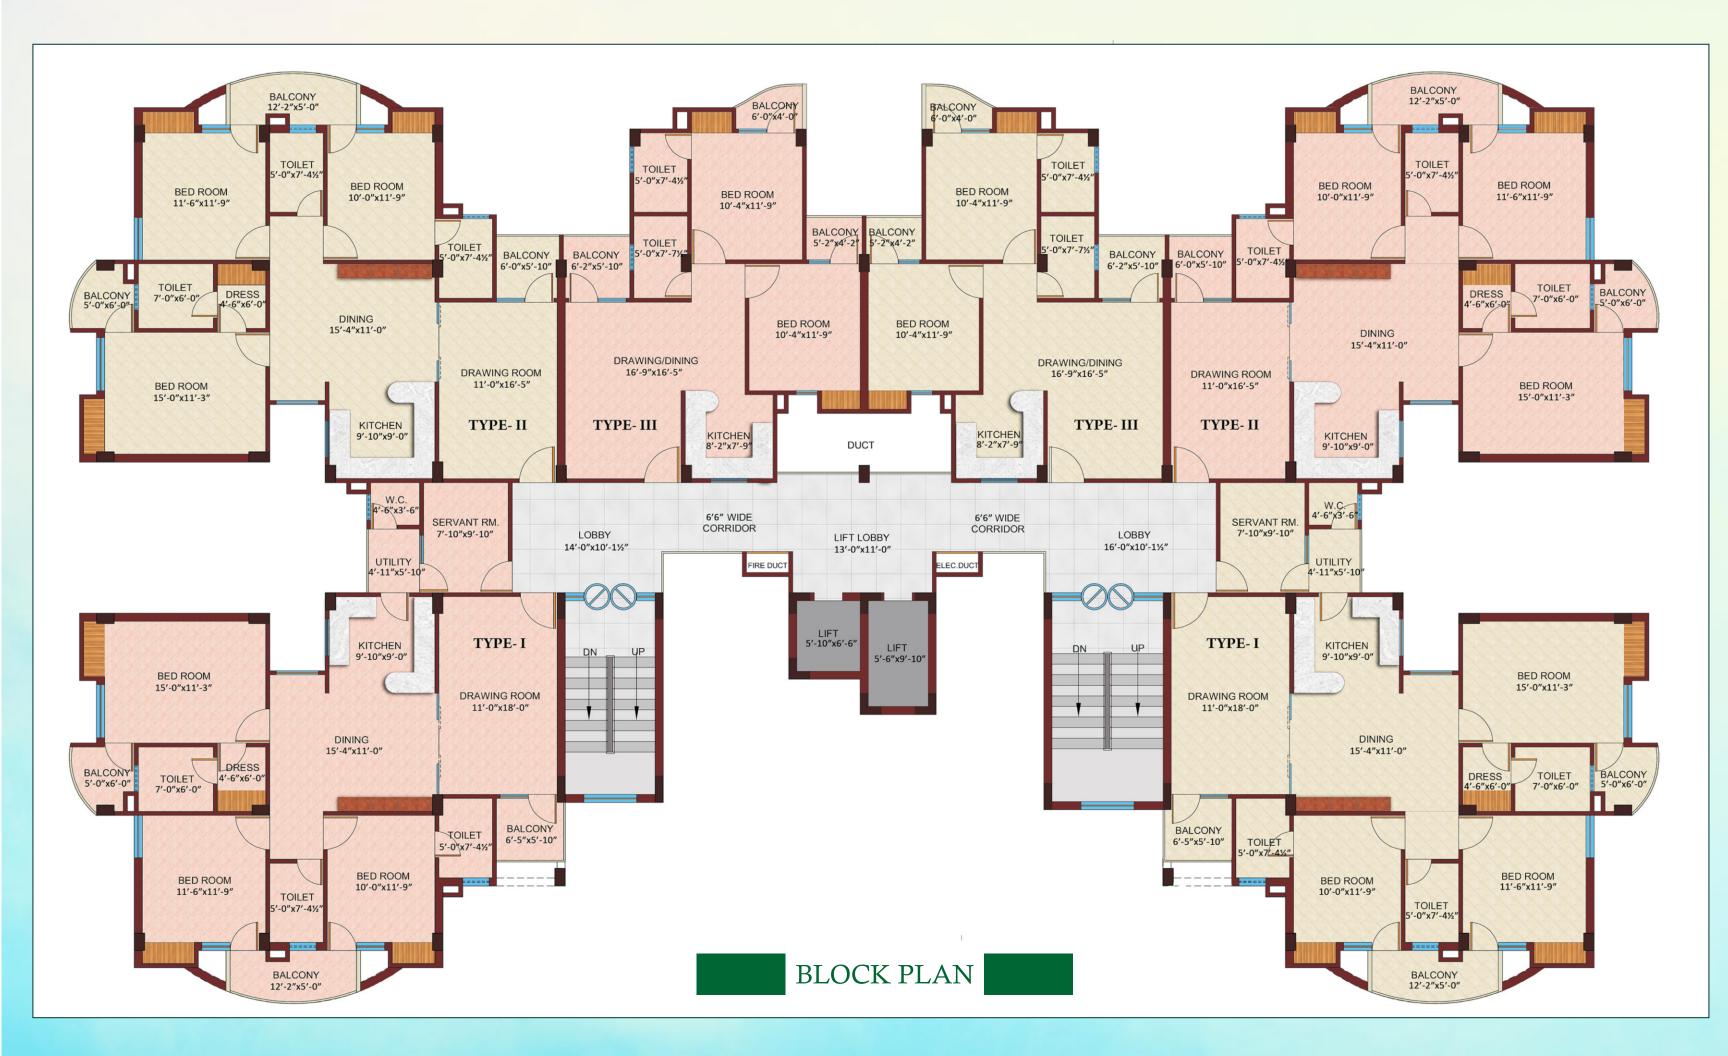

22% Ground Coverage 78% Ground Open Area Ample Parking Space

TYPE - I
THREE BHK FLAT (WITH SERVANT)
BUILT UP AREA - 137.67 M² (1481.30 Sq.Ft.)
CARPET AREA - 114.17 M² (1228 Sq.Ft.)
BALCONY AREA - 13.43 M² (144.50 Sq.Ft.)

3BHK WITH SERVANT ROOM

TYPE - II

THREE BHK FLAT

BUILT UP AREA - 122.42 M² (1317.23 Sq.Ft.)

CARPET AREA - 102.50 M² (1103 Sq.Ft.)

BALCONY AREA - 10.34 M² (111.25 Sq.Ft.)

3BHK

TYPE - III
TWO BHK FLAT
BUILT UP AREA - 73.89 M² (795 Sq.Ft.)
CARPET AREA - 61.74 M² (664 Sq.Ft.)
BALCONY AREA - 7.01 M² (75.42 Sq.Ft.)

2BHK