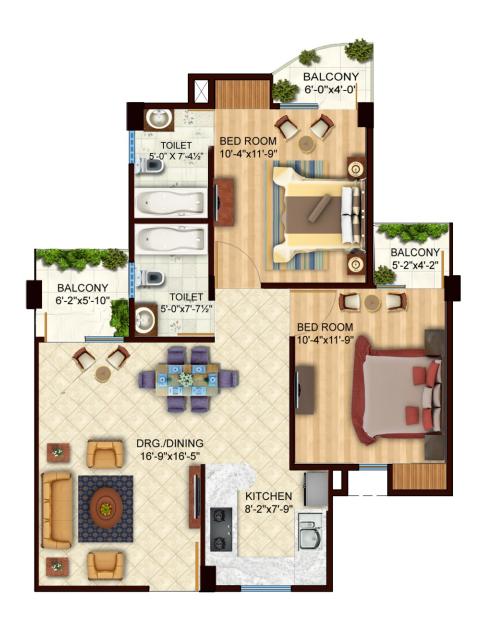

3BHK WITH SERVANT ROOM

TYPE - II

THREE BHK FLAT

BUILT UP AREA - 122.42 M² (1317.23 Sq.Ft.)

CARPET AREA - 102.50 M² (1103 Sq.Ft.)

BALCONY AREA - 10.34 M² (111.25 Sq.Ft.)

3BHK

TYPE - III
TWO BHK FLAT
BUILT UP AREA - 73.89 M² (795 Sq.Ft.)
CARPET AREA - 61.74 M² (664 Sq.Ft.)
BALCONY AREA - 7.01 M² (75.42 Sq.Ft.)

2BHK