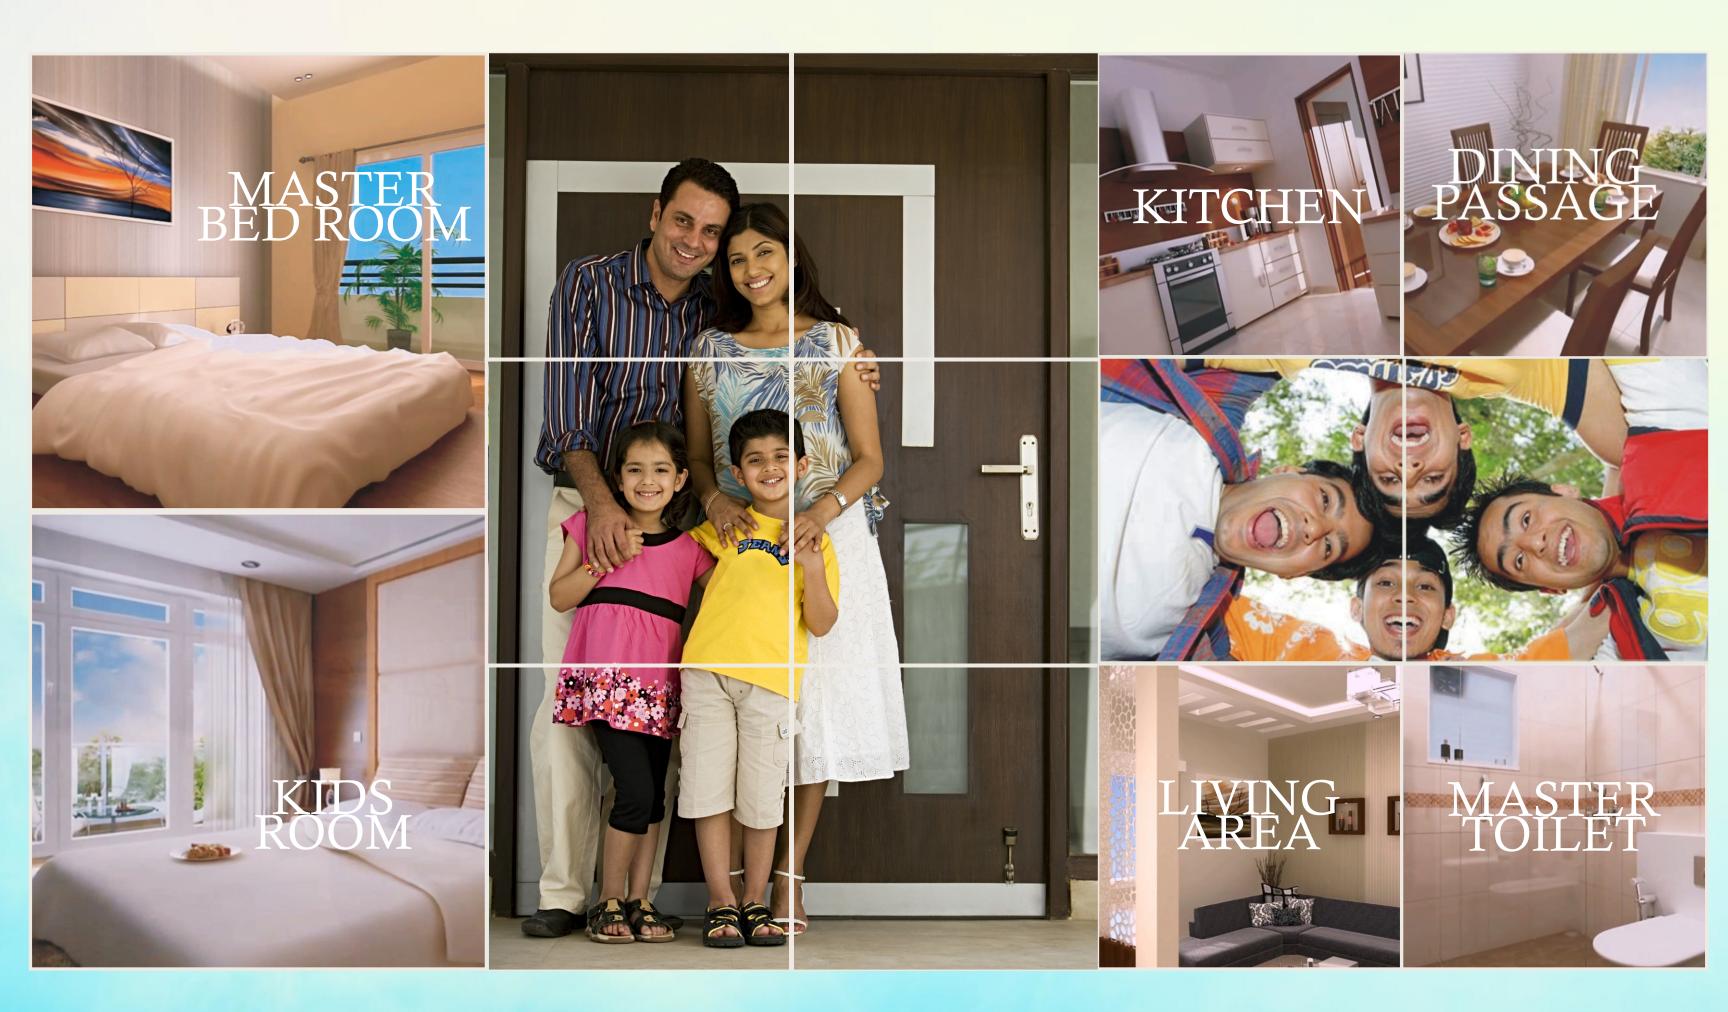

### SPECIFICATIONS

| LOCATION                   | FLOOR                      | WALL                                | INTERNAL & EXTERNAL DOOR                                      | WINDOW                                              | CELLING                              | OTHER                                                                              |
|----------------------------|----------------------------|-------------------------------------|---------------------------------------------------------------|-----------------------------------------------------|--------------------------------------|------------------------------------------------------------------------------------|
| Drawing<br>&<br>Dining     | Glazed<br>Vitrified Tiles  | Tile skirting<br>& Plastic<br>paint | Hard wood frame with<br>flush doors in enamel<br>paint finish | UPVC sliding<br>windows with one<br>wire mesh panel | Plastic paint &<br>POP false ceiling | Hard wood frame with<br>flush doors for main<br>entrance in enamel<br>paint finish |
| Bed room                   | Glazed<br>Vitrified Tiles  | Tile skirting<br>& Plastic<br>paint | Hard wood frame with<br>flush doors in enamel<br>paint finish | UPVC sliding<br>windows with one<br>wire mesh panel | Plastic paint &<br>POP Cornices      |                                                                                    |
| Kitchen                    | Anti skid<br>ceramic tiles | Tiles &<br>Plastic paint            | Hard wood frame with<br>flush doors in enamel<br>paint finish | UPVC sliding<br>windows with one<br>wire mesh panel | Plastic paint                        | Granite counter                                                                    |
| Toilets                    | Anti skid<br>ceramic tiles | Tiles &<br>Plastic paint            | Hard wood frame with<br>flush doors in enamel<br>paint finish | UPVS sliding windows<br>with exhaust cut out        |                                      | White sanitary fitting<br>Premium make C. P.<br>fittings for Taps,<br>Shower etc.  |
| Balconies/<br>Terrace      | Anti skid<br>ceramic tiles | Plastic paint                       |                                                               |                                                     | Plastic paint                        | M. S. Railing<br>designed with extra<br>security                                   |
| Corridors /<br>Lobby       | Glazed<br>Vitrified Tiles  | Plastic paint                       |                                                               |                                                     | Plastic paint                        |                                                                                    |
| common area &<br>Staircase | Granite Stone              | Plastic paint                       |                                                               | Fixed glazing                                       | Plastic paint                        | M. S. Railing<br>for staircase                                                     |