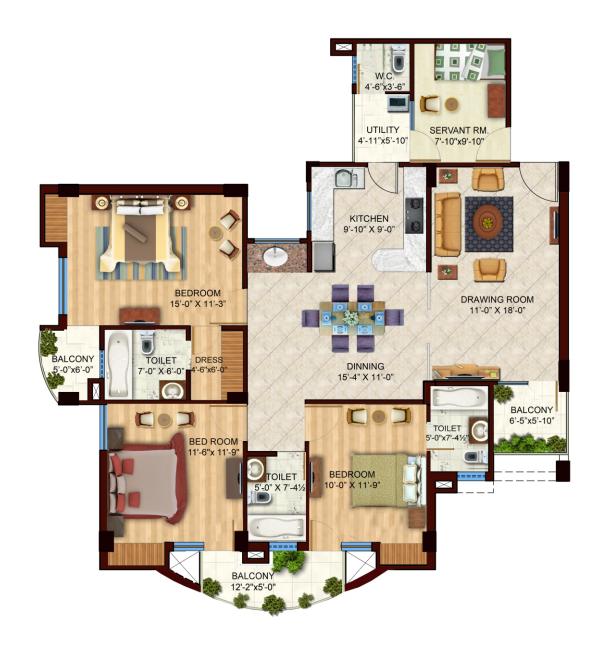

22% Ground Coverage 78% Ground Open Area Ample Parking Space

TYPE - I
THREE BHK FLAT (WITH SERVANT)
BUILT UP AREA - 137.67 M² (1481.30 Sq.Ft.)
CARPET AREA - 114.17 M² (1228 Sq.Ft.)
BALCONY AREA - 13.43 M² (144.50 Sq.Ft.)