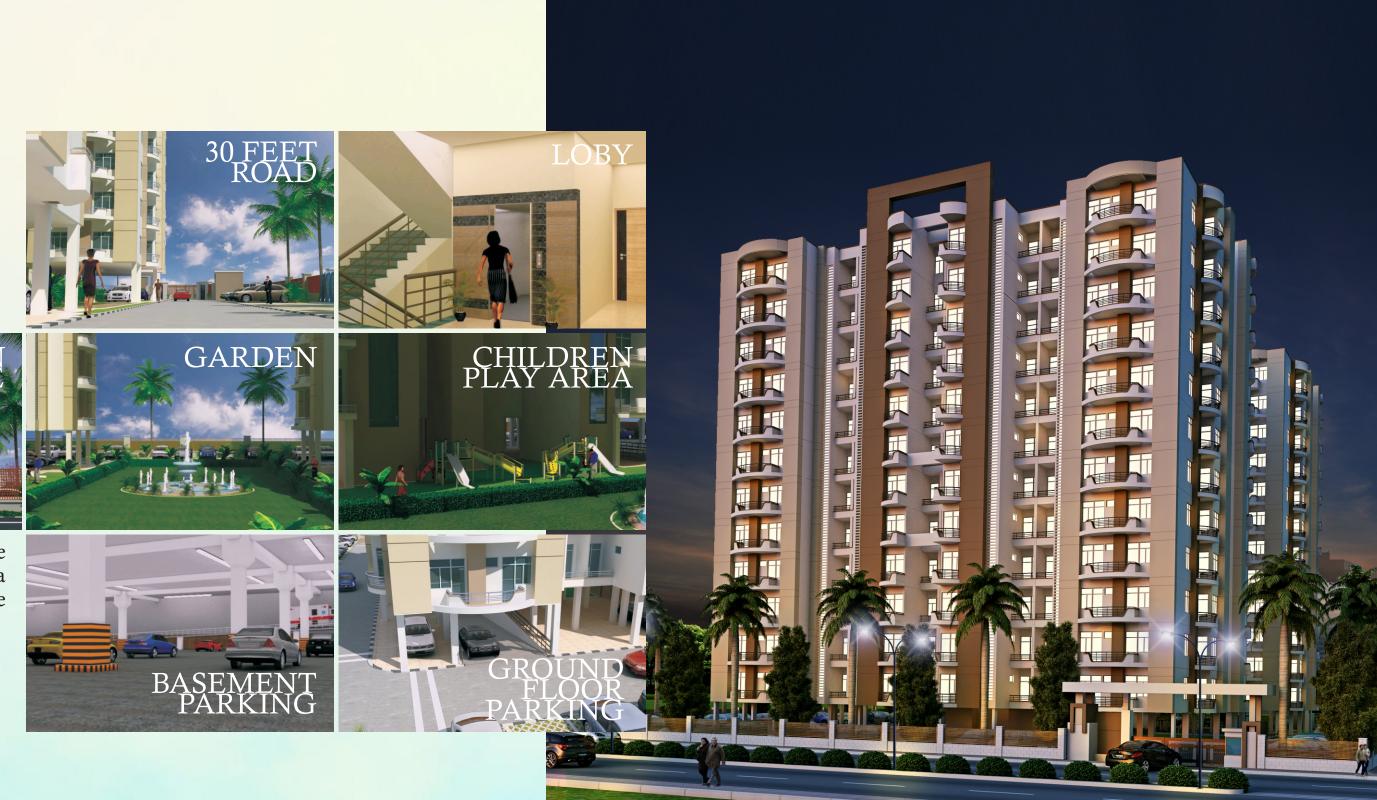

## Salient Features

- **Ÿ** 24x7 Guard Security
- Ÿ Eco & Vastu Friendly
- Ÿ Environment Efficient Design
- Ÿ Earthquake Resistant Structure
- Ÿ Beautifully Landscaped Greenery
- Ÿ Children Play Area
- Ÿ Solar Energy
- Ÿ Fire Fighting System
- **Ÿ** STP
- Ÿ Water Supply & Power Backup
- **Ÿ** Gym
- **Ÿ** Swimming Pool
- **Ÿ** Gas Pipeline
- Ÿ 2 Lifts for Residents in Each Tower
- Ÿ Intercom Facility Connected with Central Security System