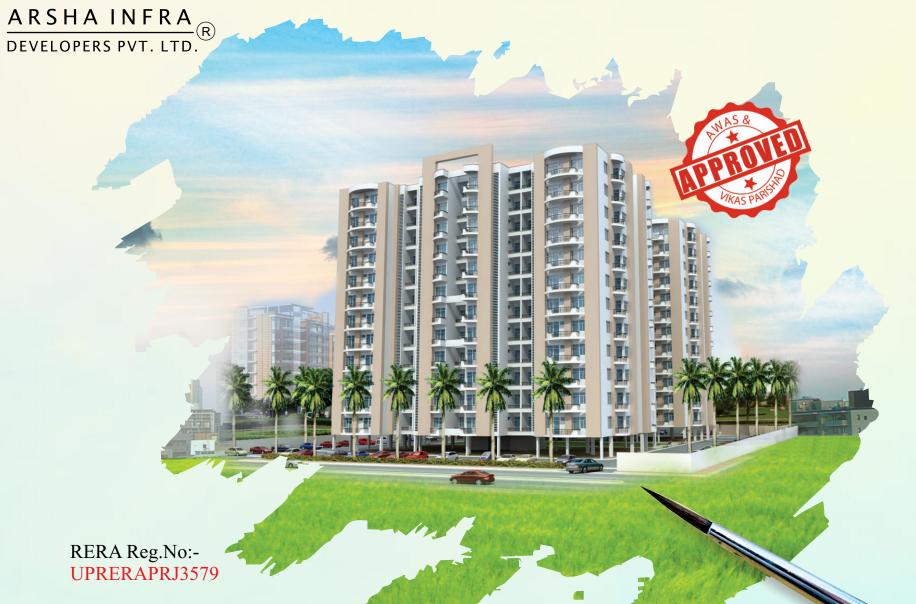

#### Project Distance

The site is located at Vrindavan Awas Yojna, a scheme developed by U.P. Housing and development board & well connected from Raebareli Road & Shaheed Path in close proximity to Ansal API and numerous parks, Central & State institutions and Super Speciality Hospital (Proposed). The site is at driving distance of 13 Kms from Hazaratganj, 1.25 Kms from SGPGI, 14 Kms from Chaudhary Charan Singh International Airport and 10 Kms from Charbagh Railway Station (approx).

Residential Type: Apartments

No. of Block: 2 No. of Units: 144

No. of Floors: Basement + Ground + 12 floors

Type: 2BHK, 3BHK & 3BHK + Servant

# SITE OFFICE ARSHA SUMANGALAM

A Unique Group Housing Project of Arsha Infradevelopers Pvt Ltd Sector - 14/13(C), Vrindavan Yojana, Rae-bareli Road, Lucknow.