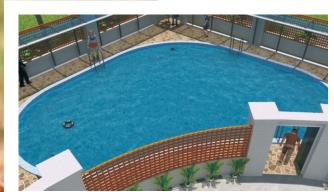

## Salient Features

- **Ÿ** 24x7 Guard Security
- Ÿ Eco & Vastu Friendly
- Ÿ Environment Efficient Design
- Ÿ Earthquake Resistant Structure
- Ÿ Beautifully Landscaped Greenery
- Ÿ Children Play Area
- Ÿ Solar Energy
- Ÿ Fire Fighting System
- **Ÿ** STP
- Ÿ Water Supply & Power Backup
- **Ÿ** Gym
- **Ÿ** Swimming Pool
- **Ÿ** Gas Pipeline
- Ÿ 2 Lifts for Residents in Each Tower
- Ÿ Intercom Facility Connected with Central Security System