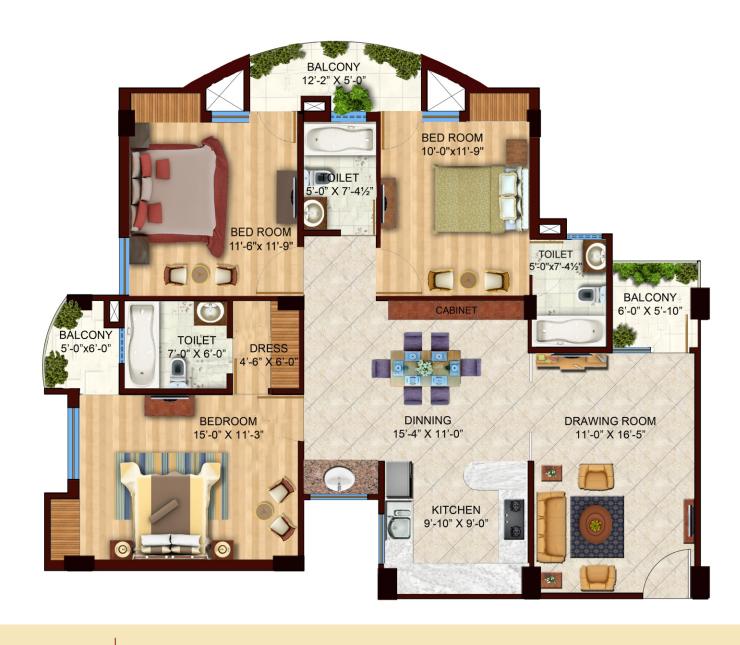

22% Ground Coverage 78% Ground Open Area Ample Parking Space

TYPE - I
THREE BHK FLAT (WITH SERVANT)
BUILT UP AREA - 137.67 M² (1481.30 Sq.Ft.)
CARPET AREA - 114.17 M² (1228 Sq.Ft.)
BALCONY AREA - 13.43 M² (144.50 Sq.Ft.)

3BHK WITH SERVANT ROOM

TYPE - II

THREE BHK FLAT

BUILT UP AREA - 122.42 M² (1317.23 Sq.Ft.)

CARPET AREA - 102.50 M² (1103 Sq.Ft.)

BALCONY AREA - 10.34 M² (111.25 Sq.Ft.)

3BHK

TYPE - III
TWO BHK FLAT
BUILT UP AREA - 73.89 M² (795 Sq.Ft.)
CARPET AREA - 61.74 M² (664 Sq.Ft.)
BALCONY AREA - 7.01 M² (75.42 Sq.Ft.)