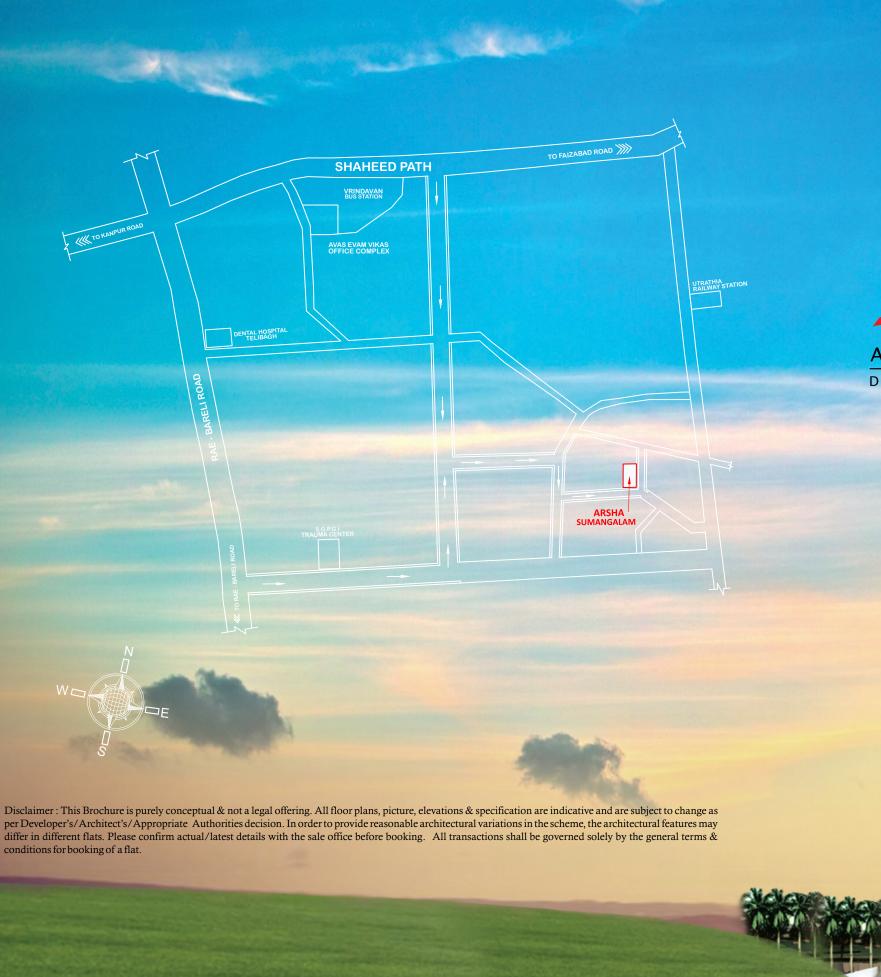

LISHA
— Sumangalam—
we are ready to feel every color in your life...

We are ready to fill Colors in Your Life

The site is located at Vrindavan Awas Yojna, a scheme developed by U.P. Housing and development board & well connected from Rae-bareli Road & Shaheed Path in close proximity to Ansal API and numerous parks, Central & State institutions and Super Speciality Hospital (Proposed). The site is at driving distance of 13 Kms from Hazaratganj, 1.25 Kms from SGPGI, 14 Kms from Chaudhary

#### Project Distance

The site is located at Vrindavan Awas Yojna, a scheme developed by U.P. Housing and development board & well connected from Raebareli Road & Shaheed Path in close proximity to Ansal API and numerous parks, Central & State institutions and Super Speciality Hospital (Proposed). The site is at driving distance of 13 Kms from Hazaratganj, 1.25 Kms from SGPGI, 14 Kms from Chaudhary Charan Singh International Airport and 10 Kms from Charbagh Railway Station (approx).